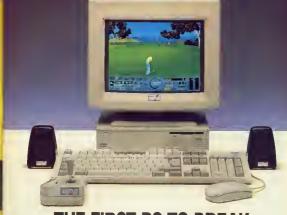

# THE FIRST PC TO BREAK THE SOUND BARRI

We gave the Amstrad PC5286 all the best features you need for serious business use and great games entertainment. Then we gave it features which were unheard of.

As you'd expect, it has state-of-the-art graphics with a 14" high quality VGA monitor which will display up to 256 colours from a palette of over a quarter of a militon.

Terrific for business applications but all that colour is wasted on games if your sound system comes from the dark ages. So we gave it a sound system that makes it unique.

Its fully 'Ad-Lib' compatible soundcard with its twin external speakers, brings you closer to the action bringing a whole new dimension to the PC.

#### RELIEF FOR RUSINESS

We gave the PC5286 a massive 1 Mb RAM, 40 Mb hard drive and 1.44 Mb 3.5" floppy dusc drive

And when it comes to using all that storage capacity it has a fast 80286 chip running at 16 Mhz so you'll be able to get through the business of the day with enough time left to play around. THE COMPLETE SYSTEM

If golf isn't your game the Amstrad PC5286 games pack comes with two other great games. Together with fully featured keyboard. mouse, DOS 33 with user-friendly graphical interface and a lovstick.

Se at \$899 + Vat (\$1056.33 Inc Vat)\* It has to be a sound business proposition